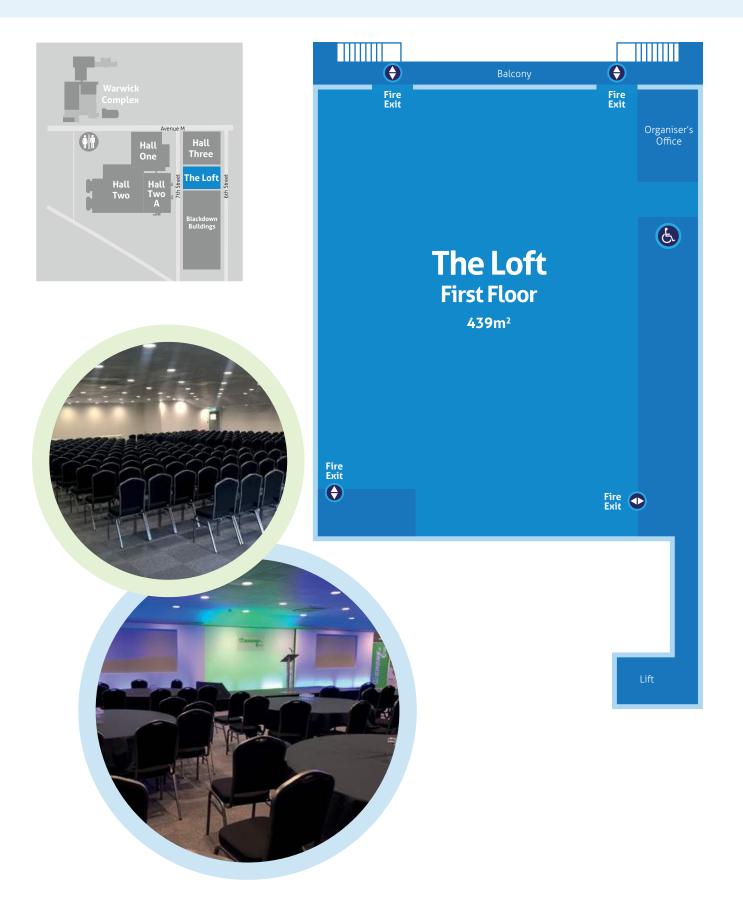

### The Loft

| Room     | Sqm               | Theatre Style | Cabaret | Standing<br>Reception | Dinner<br>(rounds of 10) |
|----------|-------------------|---------------|---------|-----------------------|--------------------------|
| The Loft | 349m <sup>2</sup> | 400           | 176     | 433                   | 220                      |