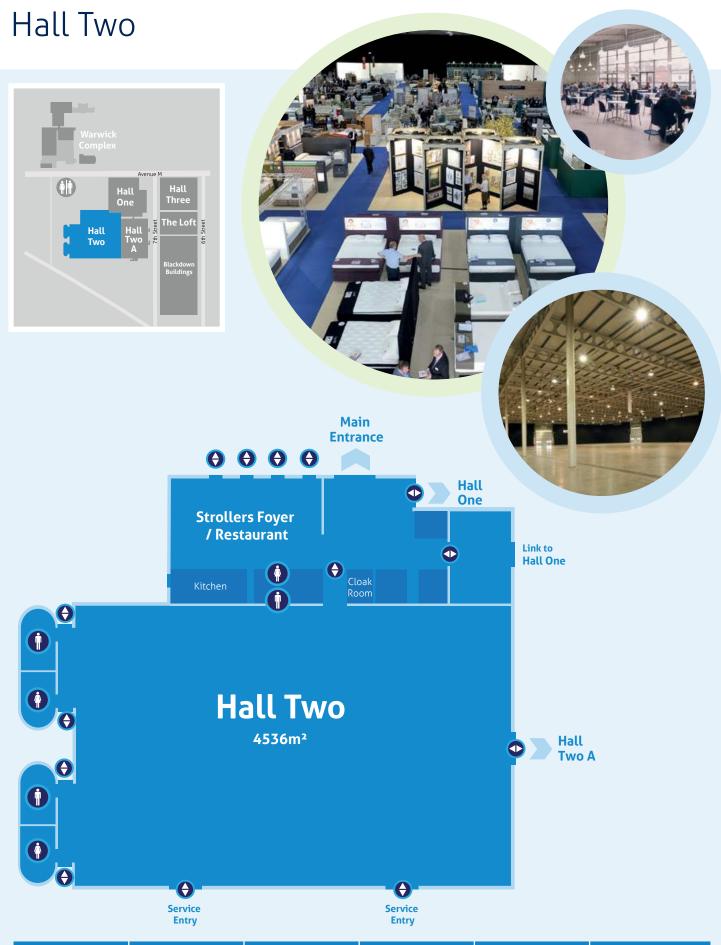

| Room   | Sqm    | Theatre Style | Cabaret | Standing reception | Dinner |
|--------|--------|---------------|---------|--------------------|--------|
| Hall 2 | 4536m² | 3,054         | 1,720   | 4,500              | 2,710  |