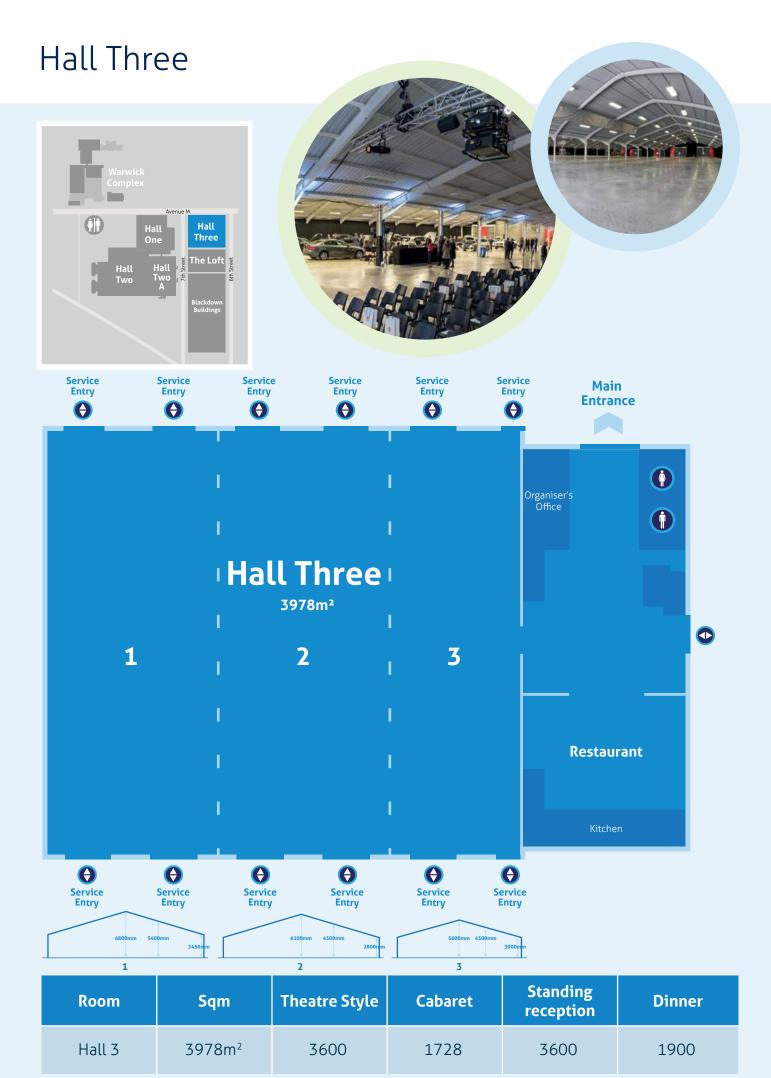

#### One venue, limitless possibilities

Located in the centre of England an exhibition, conference and outdoor event venue like no other.



# Hall One Main Entrance



| Room   | Sqm                | Theatre style capacity | Cabaret | Standing reception | Dinner |
|--------|--------------------|------------------------|---------|--------------------|--------|
| Hall 1 | 3000m <sup>2</sup> | 2,092                  | 1,008   | 3,000              | 1,200  |



| Room   | Sqm    | Theatre Style | Cabaret | Standing reception | Dinner |
|--------|--------|---------------|---------|--------------------|--------|
| Hall 2 | 4536m² | 3,054         | 1,720   | 4,500              | 2,710  |









Service Entry

Service Entry

2400m<sup>2</sup>











### The Loft



| Room     | Sqm               | Theatre Style | Cabaret | Standing<br>Reception | Dinner<br>(rounds of 10) |
|----------|-------------------|---------------|---------|-----------------------|--------------------------|
| The Loft | 349m <sup>2</sup> | 400           | 176     | 433                   | 220                      |

# Warwick Complex



| Room                | Sqm   | Theatre<br>Style | Cabaret | Standing reception | Dinner |
|---------------------|-------|------------------|---------|--------------------|--------|
| Stareton Hall       | 495m² | 450              | 256     | 450                | 300    |
| Oak Tree<br>Private | 189m² | 147              | 80      | 150                | 100    |
| Oak Tree<br>Public  | 93m²  | 70               | -       | 100