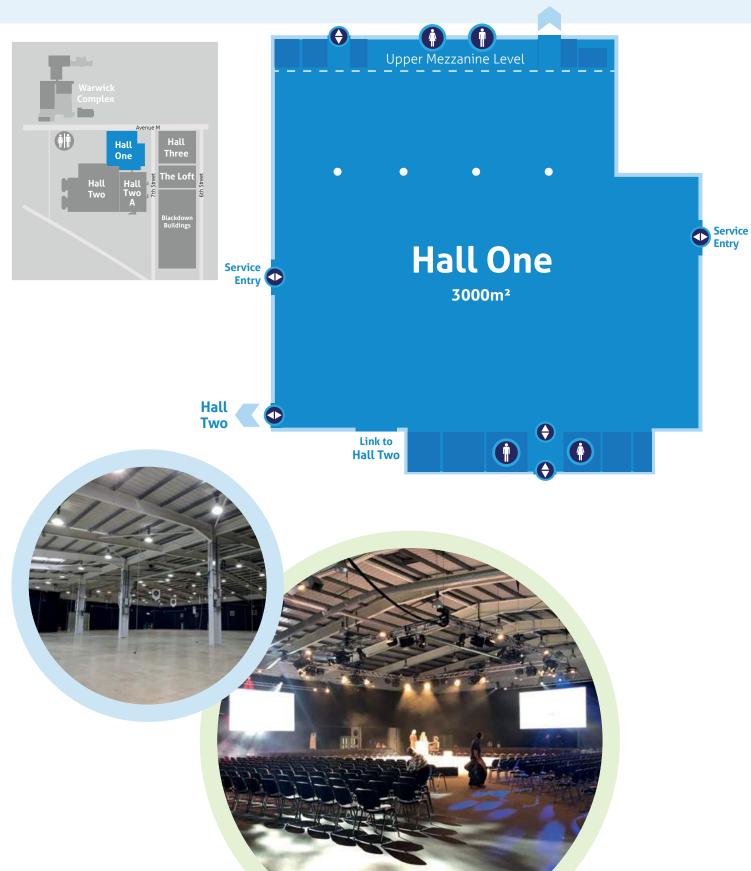

# Hall One Main Entrance

| Room   | Sqm                | Theatre style capacity | Cabaret | Standing reception | Dinner |
|--------|--------------------|------------------------|---------|--------------------|--------|
| Hall 1 | 3000m <sup>2</sup> | 2,092                  | 1,008   | 3,000              | 1,200  |