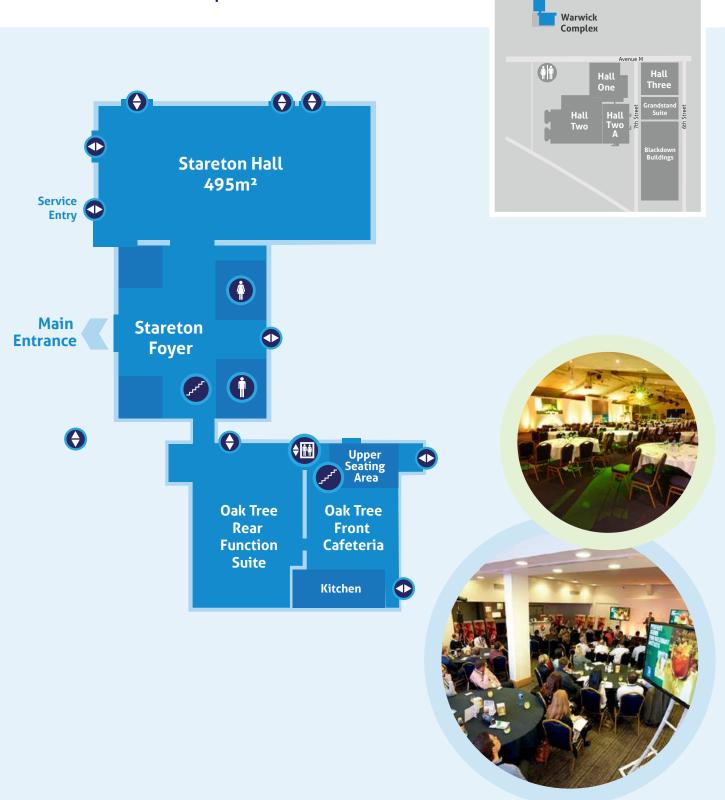

# Warwick Complex

| Room                | Sqm   | Theatre<br>Style | Cabaret | Standing reception | Dinner |
|---------------------|-------|------------------|---------|--------------------|--------|
| Stareton Hall       | 495m² | 450              | 256     | 450                | 300    |
| Oak Tree<br>Private | 189m² | 147              | 80      | 150                | 100    |
| Oak Tree<br>Public  | 93m²  | 70               | -       | 100                | 50     |